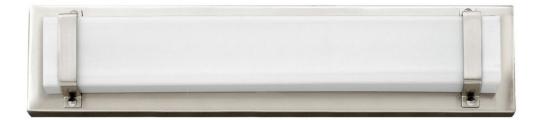

## 51812PN

Tremont offers a bold silhouette ideal for any transitional décor. The formed linear panel of etched white acrylic creates a soft and seamless appearance while evenly diffusing the eco-efficient LED light source. Offered in Brushed Nickel or Polished Nickel, the shade is secured with sleek metal bands, riveted at each end and framed by a full-length back plate. A raceway back plate allows mounting directly to the wall without the included junction box cover plate, fo...

## HINKLEY

FINISH: Polished Nickel GLASS: Etched White Acrylic WIDTH: 16" HEIGHT: 3.5" DEPTH: 0 LIGHT SOURCE: Integrated LED

HINKLEY 33000 Pin Oak Parkway Avon Lake, OH 44012 PHONE: (440) 653-5500 Toll Free: 1 (800) 446-5539 hinkley.com